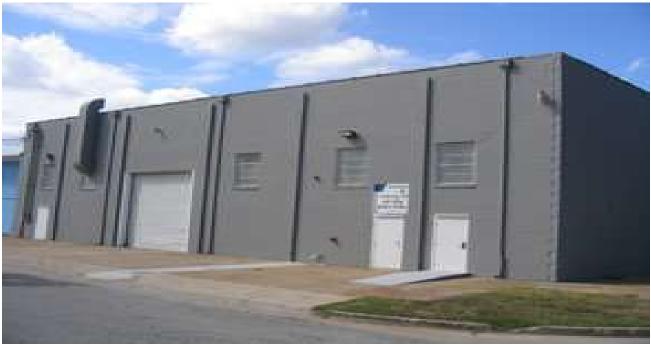

## 2725 Nevada Avenue Norfolk, Virginia 23513

## Warehouse for Lease

\$6,955.00 per month NNN

8,787 square feet of warehouse. 1,200 SF of office space

24' clear ceiling height, new lighting, drive through ability, off street parking

Zoned M-2, heavy industrial, two oversize drive through doors, doors are 14' wide, newer roof