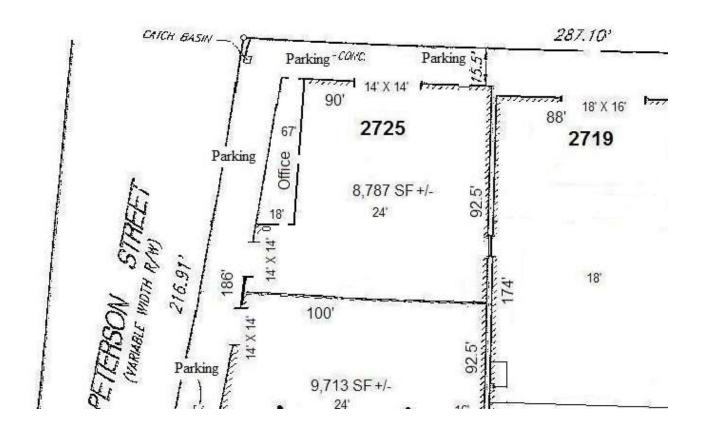

## Warehouse for Lease

\$6,955.00 per month NNN

8,787 square feet of warehouse. 1,200 SF of office space

24' clear ceiling height, new lighting, drive through ability, off street parking

Zoned M-2, heavy industrial, two oversize drive through doors, doors are 14' wide, newer roof