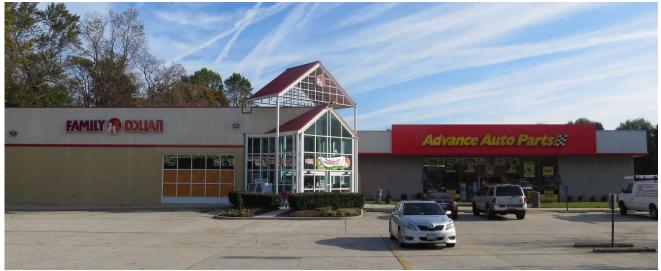

#### **Family Dollar and Advance Auto Parts**

\$101.50 PSF

20,683 square feet of retail space on 3.57 acres, 107 parking spaces (5/1,000 SF)

Solid masonry, steel and glass construction built in 1995, concrete parking lot, well maintained and landscaped with all utilities in place

#### **Location Details**

1012 and 1016 Fallbrook Bend, Virginia Beach, VA 23455 Corner of Diamond Springs Road at Cypress Point Shopping Center just north of the Wesleyan Drive intersection

Excellent access and traffic counts

## 1012 and 1016 Fallbrook Bend, Virginia Beach, VA 23455