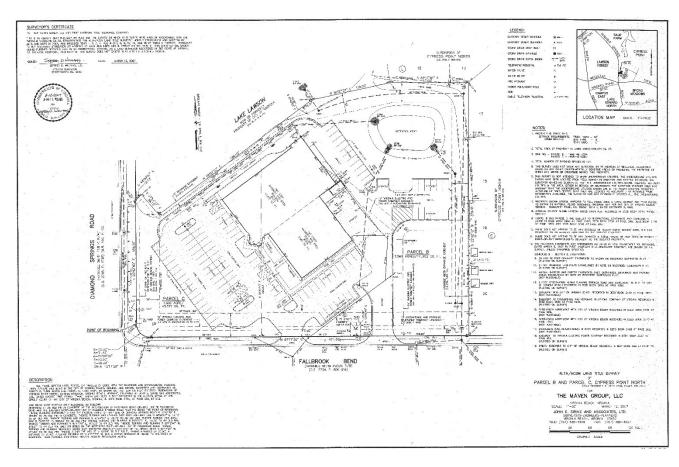

#### **Family Dollar and Advance Auto Parts**

\$101.50 PSF

20,683 square feet of retail space on 3.57 acres, 107 parking spaces (5/1,000 SF)

Solid masonry, steel and glass construction built in 1995, concrete parking lot, well maintained and landscaped with all utilities in place

#### **Location Details**

1012 and 1016 Fallbrook Bend, Virginia Beach, VA 23455 Corner of Diamond Springs Road at Cypress Point Shopping Center just north of the Wesleyan Drive intersection

Excellent access and traffic counts