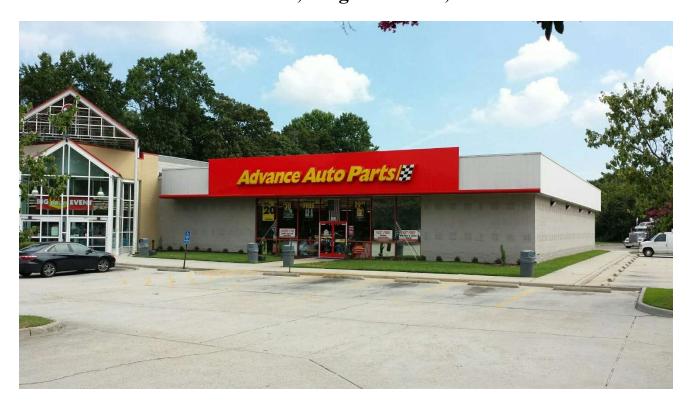

#### **Family Dollar and Advance Auto Parts**

\$101.50 PSF

20,683 square feet of retail space on 3.57 acres, 107 parking spaces (5/1,000 SF)

Solid masonry, steel and glass construction built in 1995, concrete parking lot, well maintained and landscaped with all utilities in place

#### **Location Details**

1012 and 1016 Fallbrook Bend, Virginia Beach, VA 23455 Corner of Diamond Springs Road at Cypress Point Shopping Center just north of the Wesleyan Drive intersection

Excellent access and traffic counts